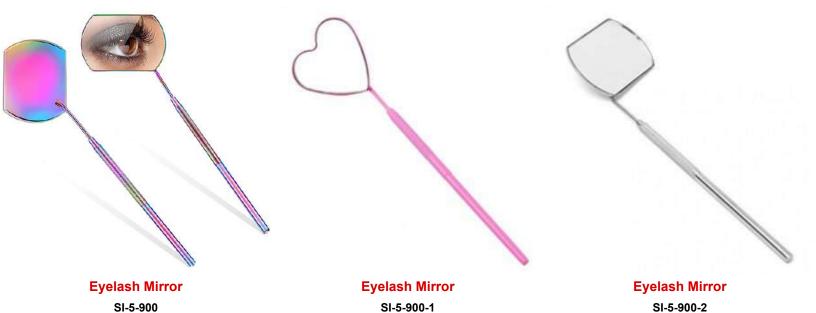

Kit. SI-101-2411

Also available with your required products.



11 Pcs Manicure Kit.

SI-101-2412

Also available with your required products.



#### Manicure Care Kits







6 Pcs Manicure Kit.
SI-101-2413
Also available with your required products.

**7 Pcs Manicure Kit.**SI-101-2414
Also available with your required products.

SI-101-2415
Also available with your required products.

6 Pcs Manicure Kit.



Single Pcs Barber Scissor Kit.
SI-101-2416
Also available with your required products.



### Eyelash Tweezer



Eyelash Tweezer SI-3-800



Eyelash Tweezer SI-3-802



Eyelash Tweezer SI-3-804



Eyelash Tweezer SI-3-805



Eyelash Tweezer SI-3-806



Eyelash Tweezer SI-3-800-6



Eyelash Tweezer



Eyelash Tweezer SI-3-800-7



Eyelash Tweezer SI-3-801



### **Eyelash Mirror**







# CONTACT US

- Roras Road Near Khilji Sport Street Rabia Masjid Sialkot Pakistan
- +923481424456, +923404431571
- +923404431571
- info@surgiallintl.com



www.surgiallintl.com