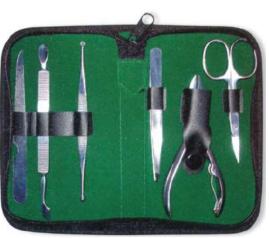

#### Manicure Care Kits

4 Pcs Manicure Kit.
SI-101-2407
Also available with your required products.

4 Pcs Manicure Kit.
SI-101-2408
Also available with your required products.

**SI-101-2409**Also available with your required products.