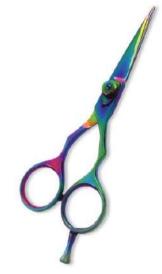

### Hair Cutting Scissors

**Professional Hair Cutting Scissor With Razor Edge. Multicolor Coating** 

SI-101-1001

Also available in Satin Finish, Mirror Finish, Full Gold and Any Color.

**Professional Hair Cutting Scissor With Razor Edge. Multicolor Coating** 