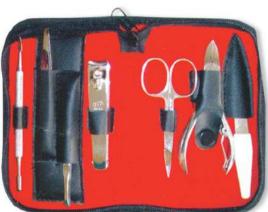

#### Manicure Care Kits

6 Pcs Manicure Kit.
SI-101-2413
Also available with your required products.

**7 Pcs Manicure Kit.**SI-101-2414
Also available with your required products.

SI-101-2415
Also available with your required products.