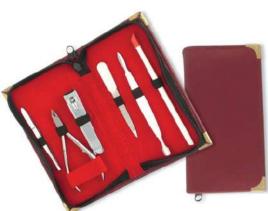

#### 6 Pcs Manicure Kit.

SI-101-2403

Also available with your required products.

7 Pcs Manicure Kit. SI-101-2404

Also available with your required products.

6 Pcs Manicure Kit.

SI-101-2405

Also available with your required products.

6 Pcs Manicure Kit.

SI-101-2406

Also available with your required products.

#### Manicure Care Kits

4 Pcs Manicure Kit.
SI-101-2407
Also available with your required products.

4 Pcs Manicure Kit.
SI-101-2408
Also available with your required products.

**SI-101-2409**Also available with your required products.

SI-101-2410

Also available with your required products.

6 Pcs Manicure Kit. SI-101-2411

Also available with your required products.

11 Pcs Manicure Kit.

SI-101-2412

Also available with your required products.

#### Manicure Care Kits

6 Pcs Manicure Kit.
SI-101-2413
Also available with your required products.

**7 Pcs Manicure Kit.**SI-101-2414
Also available with your required products.

SI-101-2415
Also available with your required products.

6 Pcs Manicure Kit.

Single Pcs Barber Scissor Kit.
SI-101-2416
Also available with your required products.