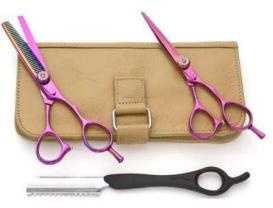

#### Manicure Care Kits

Single Pcs Barber Scissor Kit.

SI-101-2401

Available with any barber scissor.

#### Single Pcs Barber Scissor Kit

SI-101-2402

Available with any barber scissor.