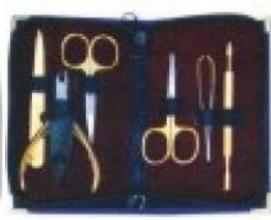

#### 6 Pcs Manicure Kit.

SI-101-2403

Also available with your required products.

7 Pcs Manicure Kit. SI-101-2404

Also available with your required products.

6 Pcs Manicure Kit.

SI-101-2405

Also available with your required products.

6 Pcs Manicure Kit.

SI-101-2406

Also available with your required products.