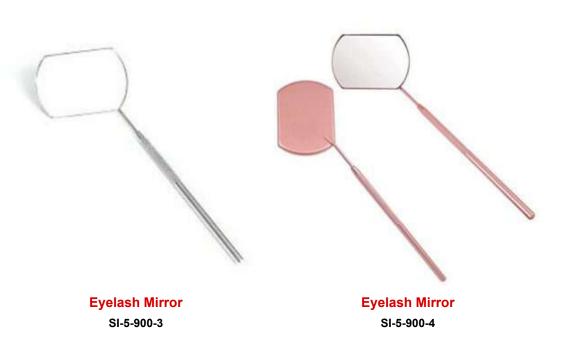

it. SI-101-2411

Also available with your required products.



11 Pcs Manicure Kit.

SI-101-2412

Also available with your required products.



#### Manicure Care Kits







6 Pcs Manicure Kit.
SI-101-2413
Also available with your required products.

**7 Pcs Manicure Kit.**SI-101-2414
Also available with your required products.

SI-101-2415
Also available with your required products.

6 Pcs Manicure Kit.



Single Pcs Barber Scissor Kit.
SI-101-2416
Also available with your required products.



### Eyelash Tweezer



Eyelash Tweezer SI-3-800



Eyelash Tweezer SI-3-802



Eyelash Tweezer SI-3-804



Eyelash Tweezer SI-3-805



Eyelash Tweezer SI-3-806



Eyelash Tweezer SI-3-800-6



Eyelash Tweezer



Eyelash Tweezer SI-3-800-7



Eyelash Tweezer SI-3-801



### **Eyelash Mirror**







# CONTACT US

- Roras Road Near Khilji Sport Street Rabia Masjid Sialkot Pakistan
- +923481424456, +923404431571
- +923404431571
- info@surgiallintl.com



www.surgiallintl.com