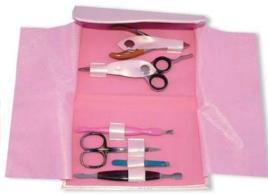

#### 6 Pcs Manicure Kit.

SI-101-2403

Also available with your required products.

7 Pcs Manicure Kit. SI-101-2404

Also available with your required products.

6 Pcs Manicure Kit.

SI-101-2405

Also available with your required products.

6 Pcs Manicure Kit.

SI-101-2406

Also available with your required products.

#### Manicure Care Kits

4 Pcs Manicure Kit.
SI-101-2407
Also available with your required products.

4 Pcs Manicure Kit.
SI-101-2408
Also available with your required products.

**SI-101-2409**Also available with your required products.

SI-101-2410

Also available with your required products.

6 Pcs Manicure Kit. SI-101-2411

Also available with your required products.

11 Pcs Manicure Kit.

SI-101-2412

Also available with your required products.

#### Manicure Care Kits

6 Pcs Manicure Kit.
SI-101-2413
Also available with your required products.

**7 Pcs Manicure Kit.**SI-101-2414
Also available with your required products.

SI-101-2415
Also available with your required products.

6 Pcs Manicure Kit.

Single Pcs Barber Scissor Kit.
SI-101-2416
Also available with your required products.