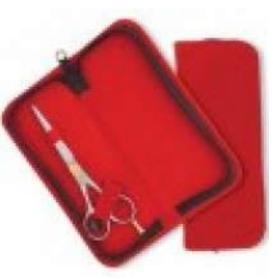

#### Manicure Care Kits

Single Pcs Barber Scissor Kit.

SI-101-2401

Available with any barber scissor.

#### Single Pcs Barber Scissor Kit

SI-101-2402

Available with any barber scissor.