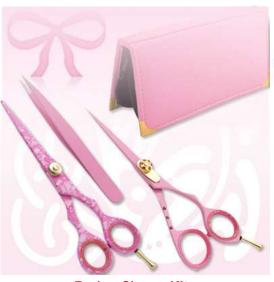

#### Manicure Care Kits

Single Pcs Barber Scissor Kit.

SI-101-2401

Available with any barber scissor.

#### Single Pcs Barber Scissor Kit

SI-101-2402

Available with any barber scissor.