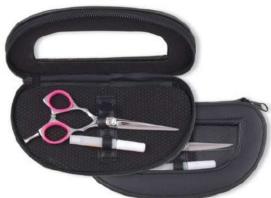

#### Manicure Care Kits

Single Pcs Barber Scissor Kit.

SI-101-2401

Available with any barber scissor.

#### Single Pcs Barber Scissor Kit

SI-101-2402

Available with any barber scissor.