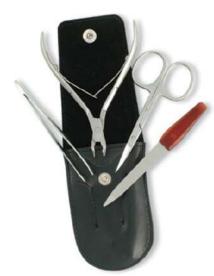

#### 6 Pcs Manicure Kit.

SI-101-2403

Also available with your required products.

7 Pcs Manicure Kit. SI-101-2404

Also available with your required products.

6 Pcs Manicure Kit.

SI-101-2405

Also available with your required products.

6 Pcs Manicure Kit.

SI-101-2406

Also available with your required products.

#### Manicure Care Kits

4 Pcs Manicure Kit.
SI-101-2407
Also available with your required products.

4 Pcs Manicure Kit.
SI-101-2408
Also available with your required products.

**SI-101-2409**Also available with your required products.

SI-101-2410

Also available with your required products.

6 Pcs Manicure Kit. SI-101-2411

Also available with your required products.

11 Pcs Manicure Kit.

SI-101-2412

Also available with your required products.

#### Manicure Care Kits

6 Pcs Manicure Kit.
SI-101-2413
Also available with your required products.

**7 Pcs Manicure Kit.**SI-101-2414
Also available with your required products.

SI-101-2415
Also available with your required products.

6 Pcs Manicure Kit.

Single Pcs Barber Scissor Kit.
SI-101-2416
Also available with your required products.