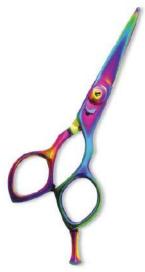

### Hair Cutting Scissors

**Professional Hair Cutting Scissor With Razor Edge. Multicolor Coating** 

SI-101-1001

Also available in Satin Finish, Mirror Finish, Full Gold and Any Color.

**Professional Hair Cutting Scissor With Razor Edge. Multicolor Coating** 