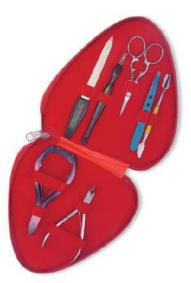

#### 6 Pcs Manicure Kit.

SI-101-2403

Also available with your required products.

7 Pcs Manicure Kit. SI-101-2404

Also available with your required products.

6 Pcs Manicure Kit.

SI-101-2405

Also available with your required products.

6 Pcs Manicure Kit.

SI-101-2406

Also available with your required products.

#### Manicure Care Kits

4 Pcs Manicure Kit.
SI-101-2407
Also available with your required products.

4 Pcs Manicure Kit.
SI-101-2408
Also available with your required products.

**SI-101-2409**Also available with your required products.

SI-101-2410

Also available with your required products.

6 Pcs Manicure Kit. SI-101-2411

Also available with your required products.

11 Pcs Manicure Kit.

SI-101-2412

Also available with your required products.

#### Manicure Care Kits

6 Pcs Manicure Kit.
SI-101-2413
Also available with your required products.

**7 Pcs Manicure Kit.**SI-101-2414
Also available with your required products.

SI-101-2415
Also available with your required products.

6 Pcs Manicure Kit.

Single Pcs Barber Scissor Kit.
SI-101-2416
Also available with your required products.