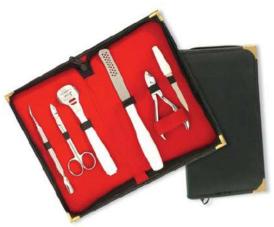

#### 6 Pcs Manicure Kit.

SI-101-2403

Also available with your required products.

7 Pcs Manicure Kit. SI-101-2404

Also available with your required products.

6 Pcs Manicure Kit.

SI-101-2405

Also available with your required products.

6 Pcs Manicure Kit.

SI-101-2406

Also available with your required products.

#### Manicure Care Kits

4 Pcs Manicure Kit.
SI-101-2407
Also available with your required products.

4 Pcs Manicure Kit.
SI-101-2408
Also available with your required products.

**SI-101-2409**Also available with your required products.

SI-101-2410

Also available with your required products.

6 Pcs Manicure Kit. SI-101-2411

Also available with your required products.

11 Pcs Manicure Kit.

SI-101-2412

Also available with your required products.

#### Manicure Care Kits

6 Pcs Manicure Kit.
SI-101-2413
Also available with your required products.

**7 Pcs Manicure Kit.**SI-101-2414
Also available with your required products.

SI-101-2415
Also available with your required products.

6 Pcs Manicure Kit.

Single Pcs Barber Scissor Kit.
SI-101-2416
Also available with your required products.