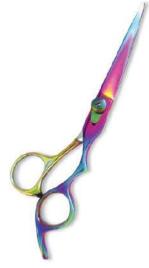

### Hair Cutting Scissors

**Professional Hair Cutting Scissor With Razor Edge. Multicolor Coating** 

SI-101-1001

Also available in Satin Finish, Mirror Finish, Full Gold and Any Color.

**Professional Hair Cutting Scissor With Razor Edge. Multicolor Coating** 