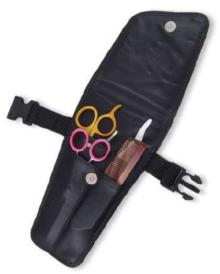

#### Manicure Care Kits

Single Pcs Barber Scissor Kit.

SI-101-2401

Available with any barber scissor.

#### Single Pcs Barber Scissor Kit

SI-101-2402

Available with any barber scissor.