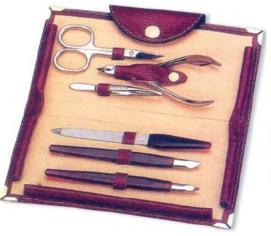

#### 6 Pcs Manicure Kit.

SI-101-2403

Also available with your required products.

7 Pcs Manicure Kit. SI-101-2404

Also available with your required products.

6 Pcs Manicure Kit.

SI-101-2405

Also available with your required products.

6 Pcs Manicure Kit.

SI-101-2406

Also available with your required products.